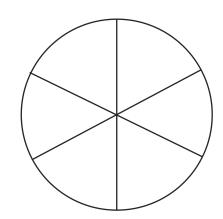

Color the boxes according to its fraction.

4 5

is the greater fraction.

Color in these 2 fractions below.

2 3

5

5

Color in these 2 fractions below.

is the greater fraction.

5

3