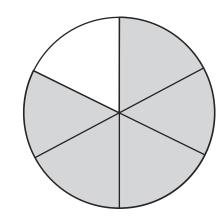

Color the boxes according to its fraction.

4 5

is the greater fraction.

Color in these 2 fractions below.

2 3

5

5

Color in these 2 fractions below.

is the greater fraction.

5

3