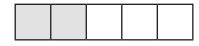

# **Ordering Fractions**

Order these fractions from the smallest to largest.

Order these fractions from the largest to the smallest.

Color in these 2 fractions below.

\_\_\_\_\_ is the greater fraction.

<u>4</u> 5

Color in these 2 fractions below.

3

5 6

\_\_\_\_\_ is the greater fraction.