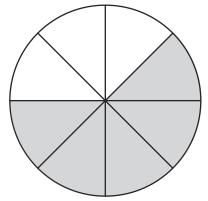

largest to the smallest.

$$\frac{4}{6}$$
  $\frac{6}{6}$   $\frac{3}{6}$   $\frac{1}{6}$   $\frac{5}{6}$ 

Color the boxes according to its fraction.



4 5

is the greater fraction.



Color in these 2 fractions below.

2 3



5



5

# **Ordering Fractions**

Order these fractions from the smallest to largest.

$$\frac{3}{6}$$
  $\frac{1}{6}$   $\frac{5}{6}$   $\frac{2}{6}$   $\frac{4}{6}$ 



Order these fractions from the largest to the smallest.



Color in these 2 fractions below.





is the greater fraction.

5



3



# Ordering Fractions Answers

Order these fractions from the smallest to largest.

$$\frac{1}{6}$$
  $\frac{2}{6}$   $\frac{3}{6}$   $\frac{4}{6}$   $\frac{5}{6}$ 

Order these fractions from the largest to the smallest.

Color in these 2 fractions below.





5 8







# **Ordering Fractions**

Order these fractions from the smallest to largest.

$$\frac{9}{18} \frac{1}{9} \frac{5}{9} \frac{1}{3} \frac{8}{9}$$



Order these fractions from the largest to the smallest.



Color in these 2 fractions below.



is the greater fraction.

9

17



# **Ordering Fractions Answer**

Order these fractions from the smallest to largest.

$$\frac{1}{9}$$
  $\frac{1}{3}$ 

Order these fractions from the largest to the smallest.

Color in these 2 fractions below.



is the greater fraction.