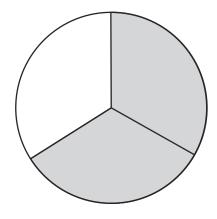

Color the boxes according to its fraction.

4 5

is the greater fraction.

Color in these 2 fractions below.

2 3

5

5