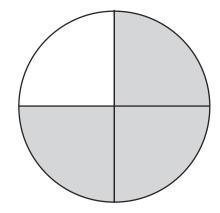

Color in these 2 fractions below.

is the greater fraction.

5

3

is the greater fraction.

9

17